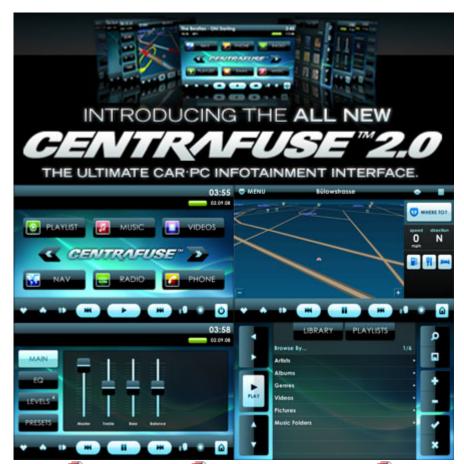

Centrafuse is a complete media & hardware management software solution for in-vehicle computer systems.

Centrafuse is a touch screen controlled, user interface for vehicle computer systems. Centrafuse offers an unparalleled feature set, empowering & simplifying driver-control over a wide range of functions.

Centrafuse XLE: Like STD-version, but with built-in navigation module (maps included for whole Europe, Speech output, TMC)